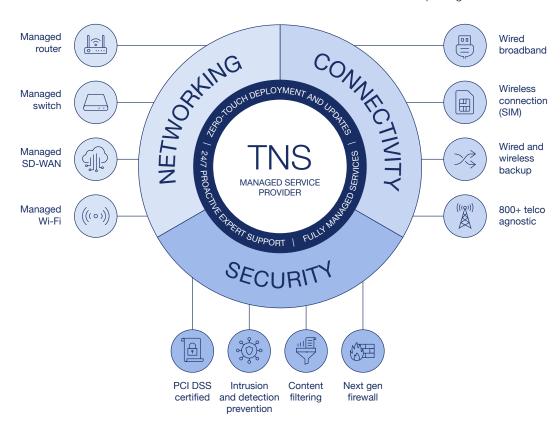

#### TNS' managed service solution

Deliver exceptional retail experiences and leverage the latest network technologies with the advanced features that matter most to your store.

#### Connectivity

- Wired broadband
- Wireless
- Wired/wireless

#### Multi-layer security

- Level 1 PCI DSS-certified
- Next-gen firewall
- Intrusion and detection prevention
- Content filtering
- Advanced threat protection (ATP)

#### 24/7 global support

Monitored 24/7 and managed by tech experts with zero-touch provisioning, deployment and management of connectivity services, routers, SIM cards and software licenses.

#### Networking

- Managed router
- Managed switch
- Managed SD-WAN
- Managed Wi-Fi