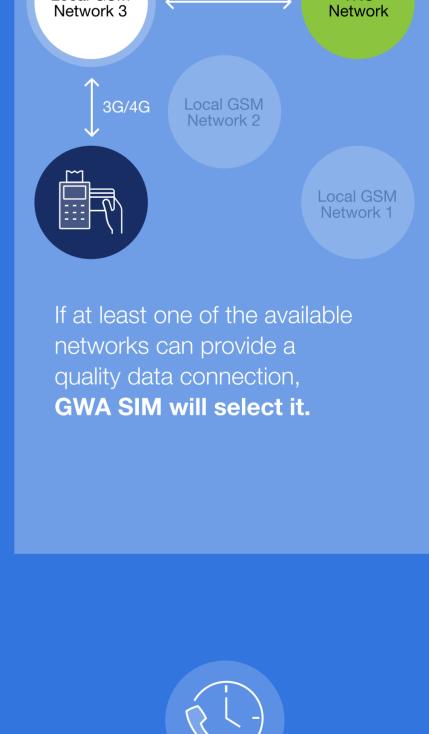

## 2. 3. TNS Local GSM **TNS** Local GSM Network Network 3 Network Network 3

3G/4G

**TNS** 

A fully managed

end-to-end solution

**Real-time insights** 

to aid decision making

can get started, faster