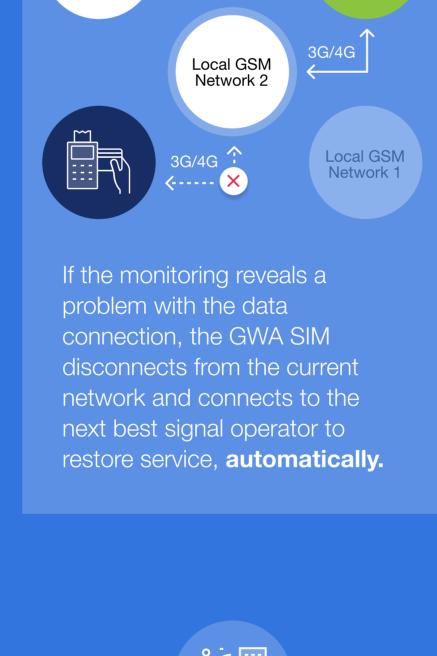

## 2. 3. TNS Local GSM **TNS** Local GSM Network Network 3 Network Network 3

3G/4G

**TNS** 

A fully managed

end-to-end solution

**Real-time insights** 

to aid decision making

can get started, faster