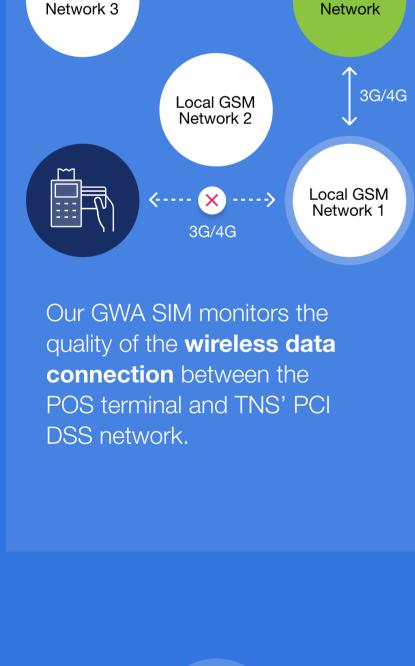

## 2. 3. TNS Local GSM **TNS** Local GSM Network Network 3 Network Network 3

3G/4G

**TNS** 

A fully managed

end-to-end solution

**Real-time insights** 

to aid decision making

can get started, faster