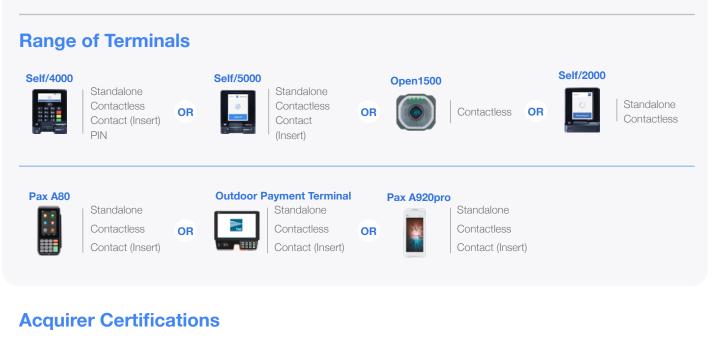

# Your Secure and Reliable Unattended Terminal Solution



Our secure and reliable UnattendedPayments terminals are tailored to meet the specific needs of your business, ensuring your payment transactions are seamless and protected.

In this document, you'll be able to explore the range of terminals we offer and find the acquirer certifications associated with our products. We continue to expand our integrations and will work with you to certify new acquirers as needed.

## Our Range of Terminals and Acquirer Certifications

### Asia Pacific







### United Kingdom EKS Range of Terminals Self/2000 Self/4000 Standalone OR OR Contactless Contactless OR Contact (Insert)

#### **Acquirer Certifications**



PIN

### United States

#### **Range of Terminals**



\*AMEX Direct acquiring can only support AMEX transactions. To also support other schemes, an acquiring relationship with another acquirer is needed.

#### Contact us tnsi.com/solutions/payments/