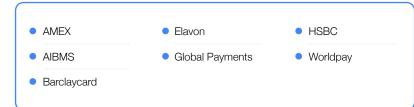

### United States

#### **Range of Terminals**

\*AMEX Direct acquiring can only support AMEX transactions. To also support other schemes, an acquiring relationship with another acquirer is needed.