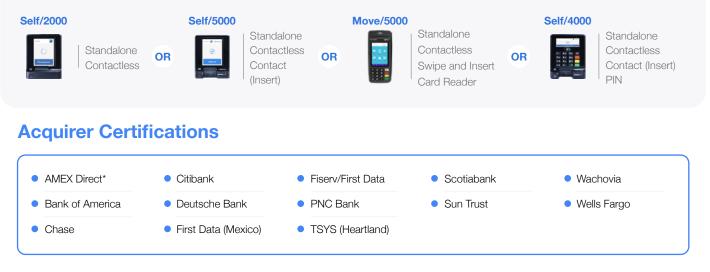

### United States

#### **Range of Terminals**

\*AMEX Direct acquiring can only support AMEX transactions. To also support other schemes, an acquiring relationship with another acquirer is needed.

#### **Acquirer Certifications**

PIN